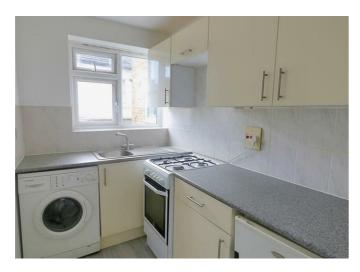

## **PROPERTY SUMMARY**

We are delighted to bring to the rental market this, first floor re-decorated studio flat.

In brief the property has been re decorated throughout and new flooring, with modern and bathroom and separate kitchen. It has a great sized well lit L shaped studio room. Private hall with storage cupboards. All double glazed and electrically heated.